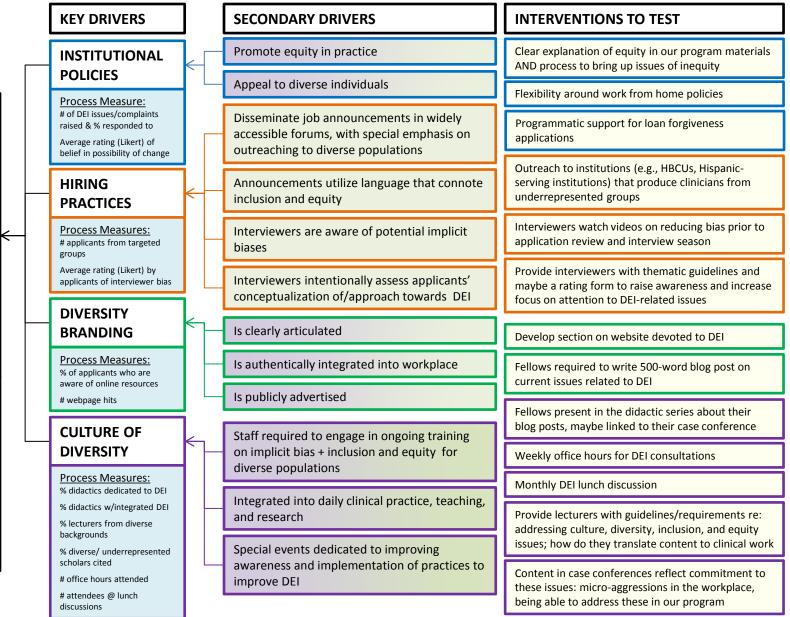

## \_\_\_\_

policies

Outcome Measures: % of applicants and hirees from diverse groups

Average rating (Likert) of

- satisfaction re: climate
  # times current staff think
- # times current staff think about leaving current position due to inequity/climate
- # of fellows who want to stay in the system

## Recruitment and Retention of Diverse Faculty, Staff, and Trainees Continuous Quality Improvement: Key Driver Diagram (developed by the IIDEA workgroup)

**Key Driver Diagram:** A core tool for improvement projects that provides a visual representation of factors (key drivers) and changes (interventions) essential to achieving a specific overall goal. Version 2019/07/02

May be amended and updated over the course of the improvement project, as informed by results of improvement efforts.

Page 1